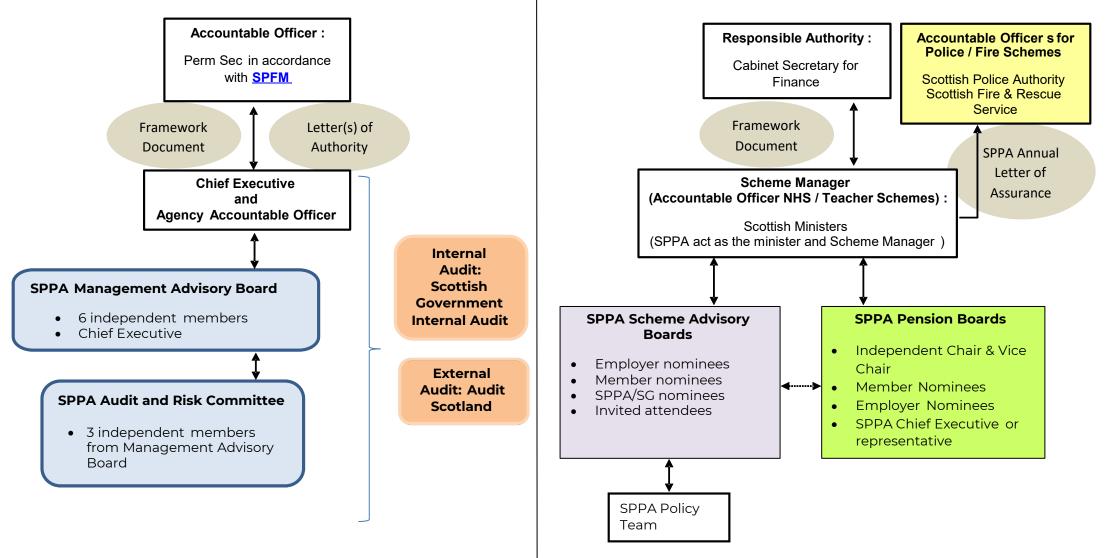

# **Governance Schematic**

The following schematic illustrates the relationship that exists between SPPA, Scottish Ministers and our governance bodies such as the Management Advisory Board, Pension Boards and Scheme Advisory Boards.

This was approved by the minister for Public Finance, Planning and Community Wealth on 26 July 2021

### SPPA Corporate/Business Governance

#### Scheme Manager Delivery